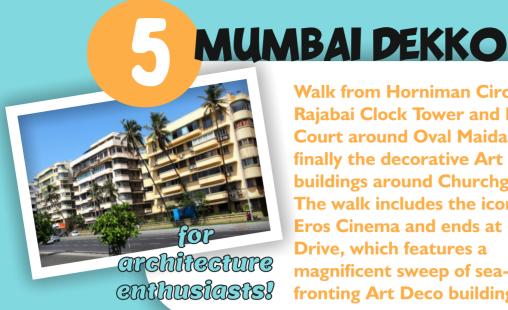

for heritage fans!

**DURATION: 3.5 hours** 

**MODE:** Walk

**START POINT: Asiatic Library** 

**END POINT: Apollo Bunder** 

CHARGES: Starts at Rs. 5,400 for 2 pax

Walk from Horniman Circle to Rajabai Clock Tower and High **Court around Oval Maidan and** finally the decorative Art Deco buildings around Churchgate. The walk includes the iconic **Eros Cinema and ends at Marine** Drive, which features a magnificent sweep of seafronting Art Deco buildings.