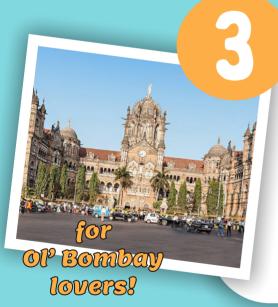

## PATHWAYS TO THE PAST

Discover Mumbai's European-style commercial district of Ballard Estate, with heritage landmarks like the Grand Hotel and Port Trust War Memorial. The walk leads you to monumental public buildings like the General Post Office, BMC HQ and the iconic CST, another magnificent UNESCO World Heritage Site.

VINTAGE MUMBAI

Beginning at the Asiatic Library, this route takes you through the financial district, covering landmarks like Flora Fountain and the Oval heritage precinct with Gothic and Art Deco buildings. The tour includes the Kala Ghoda art district and ends at Apollo Bunder, where the Gateway of India and Taj Mahal Hotel are located.